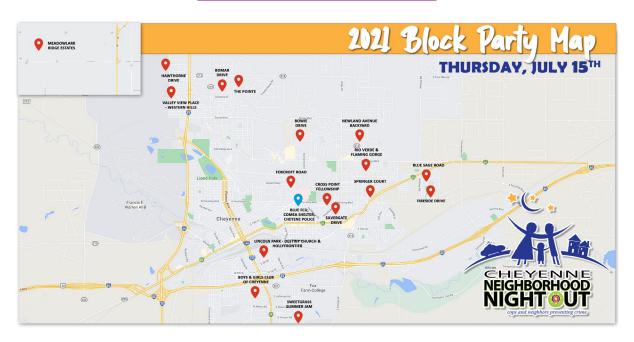

# **Neighborhood Night Out Block Party Locations Announced**

CHEYENNE, Wy — The Cheyenne Police Department's 12<sup>th</sup> Annual Neighborhood Night Out is *next Thursday, July 15*! The official block party map is now available -- find your neighborhood and join in the fun!

### View the Enlarged Block Party Map

#### **2021 Block Party Locations:**

#### Open to the Public:

• Blue World Headquarters – Blue Federal Credit Union, Comea Shelter, & Cheyenne Police Department | 5:00 p.m. - 8:00 p.m.

## Neighborhood Specific Parties:

- Blue Sage Road | 5:30 p.m. 8:30 p.m.
- Bomar Drive | 6:00 p.m. 8:30 p.m.
- Bowie Drive | 5:30 p.m. 8:30 p.m.
- Boys & Girls Club of Cheyenne | 5:30 p.m. 7:00 p.m.
- Cross Point Fellowship | 5:30 p.m. 8:00 p.m.
- Fireside Drive | 5:00 p.m. 8:00 p.m.
- Foxcroft Road | 6:00 p.m. 8:00 p.m.
- Hawthorne Drive | 6:00 p.m. 8:00 p.m.
- Lincoln Park Destiny Church & HollyFrontier | 6:00 p.m. 8:00 p.m.
- Meadowlark Ridge Estates | 6:00 p.m. 8:30 p.m.
- Newland Avenue Backyard | 6:00 p.m. 8:00 p.m.
- Rio Verde and Flaming Gorge | 5:00 p.m. 8:00 p.m.
- Silvergate Drive | 5:00 p.m. 8:00 p.m.
- Springer Court | 5:30 p.m. 8:30 p.m.
- Sweetgrass Summer Jam | 5:30 p.m. 7:30 p.m.
- The Pointe | 5:30 p.m. 8:30 p.m.
- Valley View Place Western Hills | 4:00 p.m. 9:00 p.m.