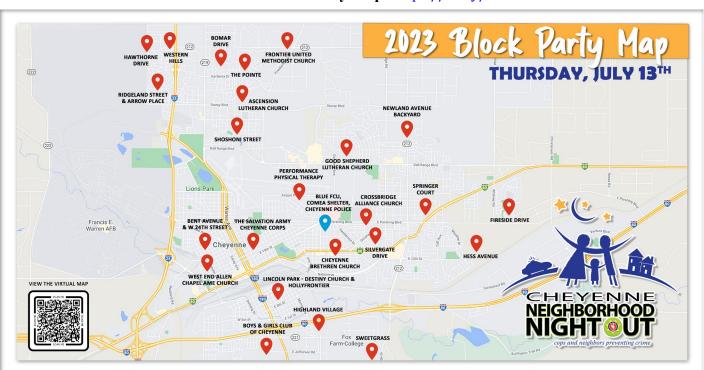

### **Neighborhood Night Out Block Party Locations Announced**

CHEYENNE, Wy — The Cheyenne Police Department's 14<sup>th</sup> Annual Neighborhood Night Out is *Thursday, July 13*! The official block party map is now available -- find your neighborhood's party location and join in the fun!

View the Virtual Block Party Map: https://bit.ly/3CFw1WV

#### **2023 Block Party Locations:**

#### Open to the Public:

• Blue World Headquarters – Blue Federal Credit Union, COMEA Shelter, & Cheyenne Police Department | 5:00 p.m. - 8:00 p.m.

#### Neighborhood Specific Parties:

- Ascension Lutheran Church | 5:00 p.m. 8:00 p.m.
- Bent Avenue & West 24th Street | 6:00 p.m. 8:00 p.m.
- Bomar Drive | 6:00 p.m. 8:30 p.m.
- Boys and Girls Club | 5:30 p.m. 7:00 p.m.
- Cheyenne Brethren Church | 5:00 p.m. 7:00 p.m.
- CrossBridge Alliance Church | 4:00 p.m. 10:00 p.m.
- Fireside Drive | 6:00 p.m. 8:00 p.m.
- Frontier United Methodist Church | 6:00 p.m. 9:00 p.m.
- Good Shepard Lutheran Church | 5:30 p.m. 8:00 p.m.
- Hawthorne Drive | 5:30 p.m. 8:30 p.m.
- Hess Avenue | 5:00 p.m. 9:00 p.m.
- Highland Village | 5:30 p.m. 9:00 p.m.
- Lincoln Park | 6:00 p.m. 8:00 p.m.
- Newland Avenue Backyard | 5:30 p.m. 9:00 p.m.
- Performance Physical Therapy | 5:30 p.m. 7:00 p.m.
- Ridgeland Street / Arrow Place | 6:00 p.m. 8:00 p.m.
- Shoshoni Street | 5:00 p.m. 7:00 p.m.
- Silvergate Drive | 5:30 p.m. 8:00 p.m.
- Springer Court | 5:00 p.m. 9:00 p.m.
- Sweetgrass | 6:00 p.m. 9:00 p.m.
- The Pointe | 5:00 p.m. 10:00 p.m.
- The Salvation Army | 5:30 p.m. 7:00 p.m.
- West End Allen Chapel | 5:30 p.m. 8:00 p.m.